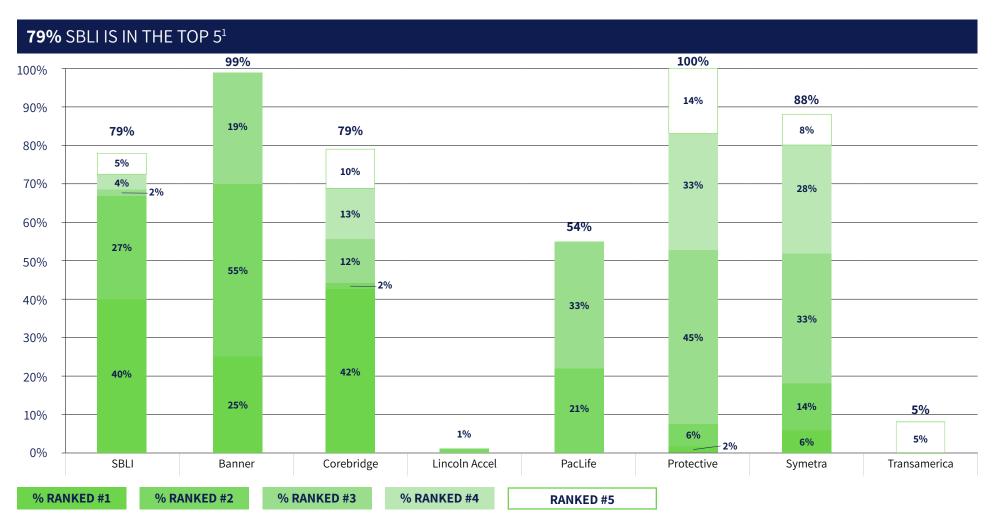

## **30-YEAR TERM: SBLI VERSUS THE COMPETITION!**

¹The comparison above is based on 620 cells sampled on March 25, 2024 covering ages 20-50, male and female, \$100k, \$250k, \$500k, \$750k and \$1M face amounts in two non-nicotine underwriting classes, against 7 competitors. Term ranks based on Preferred Best Non-Nicotine (PPNN), and Preferred Non-Nicotine (PNN), underwriting classes. The products used in the term comparisons are believed to be comparable to SBLI Level Term plans with level guaranteed premiums paid monthly for and 30-year durations. Competitors' products include: Banner/OPTerm,

Corebridge/Select-a-Term, Lincoln/TermAccel, PacificLife/PL Promise Term, Protective/Classic Choice Term, Symetra/SwiftTerm, Transamerica /Trendsetter Super. SBLI rates as of April 4, 2024.

For the education of producers/brokers only. Not for use with the public. SBLI is a registered trademark of The Savings Bank Mutual Life Insurance Company of Massachusetts, Woburn, MA. NAIC #70435. Licensed in 49 states and DC (excludes NY). Form Series: #B-56. Products and features may not be available in all states. © 2024 All rights reserved. 04/2024